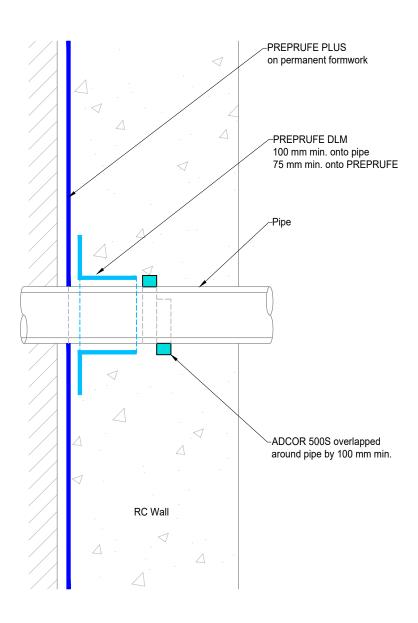

PIPE PENETRATION THROUGH WALL

For product installation, this drawing is to be read in conjunction with all relevant product data sheets and application guidelines.

Description:

WALL PIPE PENETRATIONS

Region:

**GCP - Chryso Nordic AB** Färgvägen 8 443 61 Stenkullen

T: +46313525080

Products referenced are trademarks which may be registered in the United States and/ or other countries, of GCP Applied Technologies Inc. This is based on available published information as of the publication date and may not accurately reflect current trademark ownership or status. These products may be covered by patents or patents pending.