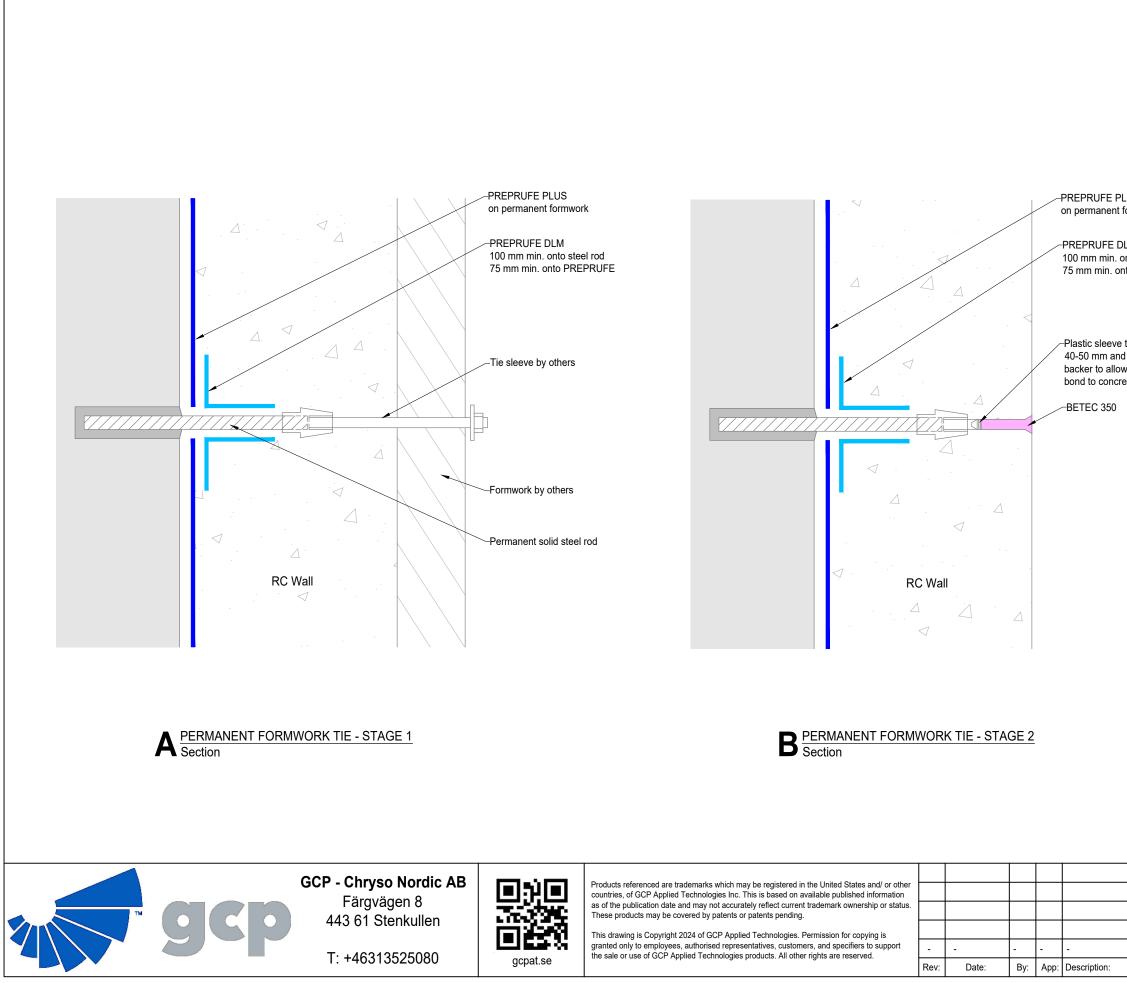

|                                                                           | General Notes & Guidance                                                                                                                                                                                                                                                                                                                                                                                                                                                                                    |                  |                    |                    |
|---------------------------------------------------------------------------|-------------------------------------------------------------------------------------------------------------------------------------------------------------------------------------------------------------------------------------------------------------------------------------------------------------------------------------------------------------------------------------------------------------------------------------------------------------------------------------------------------------|------------------|--------------------|--------------------|
|                                                                           | For those third parties responsible for the design<br>of the waterproofing system, such parties must<br>ensure the proposed system and details shown<br>herein are brought to the attention of those<br>responsible for the overall design of the structure,<br>to ensure compatibility of the waterproofing system<br>and detailing with all elements of the structural<br>design. Final decisions, acceptance and any<br>recommendations must be approved in writing<br>between such responsible parties. |                  |                    |                    |
|                                                                           | For product installation, this drawing is to be read<br>in conjunction with all relevant product data sheets<br>and application guidelines.                                                                                                                                                                                                                                                                                                                                                                 |                  |                    |                    |
|                                                                           | Drawing Notes                                                                                                                                                                                                                                                                                                                                                                                                                                                                                               |                  |                    |                    |
| LUS<br>formwork<br>DLM                                                    | The waterproofing strategy should be designed in accordance with BS 8102:2022 `Protection of below ground structures against water ingress - Code of practice'.                                                                                                                                                                                                                                                                                                                                             |                  |                    |                    |
| onto steel rod<br>nto PREPRUFE                                            |                                                                                                                                                                                                                                                                                                                                                                                                                                                                                                             |                  |                    |                    |
| to be drilled out<br>d closed by seal/<br>w BETEC 350 to<br>ete substrate |                                                                                                                                                                                                                                                                                                                                                                                                                                                                                                             |                  |                    |                    |
|                                                                           |                                                                                                                                                                                                                                                                                                                                                                                                                                                                                                             |                  |                    |                    |
|                                                                           |                                                                                                                                                                                                                                                                                                                                                                                                                                                                                                             |                  |                    |                    |
|                                                                           |                                                                                                                                                                                                                                                                                                                                                                                                                                                                                                             |                  |                    |                    |
|                                                                           |                                                                                                                                                                                                                                                                                                                                                                                                                                                                                                             |                  |                    |                    |
|                                                                           |                                                                                                                                                                                                                                                                                                                                                                                                                                                                                                             |                  |                    |                    |
|                                                                           | Drawing Category:<br>TYPE A - PRE-APPLIED SHEET MEMBRANES<br>PREPRUFE PLUS                                                                                                                                                                                                                                                                                                                                                                                                                                  |                  |                    |                    |
|                                                                           | Description:<br>PERMANENT FORMWORK TIES<br>-                                                                                                                                                                                                                                                                                                                                                                                                                                                                |                  |                    |                    |
|                                                                           | Region:                                                                                                                                                                                                                                                                                                                                                                                                                                                                                                     |                  |                    |                    |
|                                                                           | SCANDINAVIA                                                                                                                                                                                                                                                                                                                                                                                                                                                                                                 |                  |                    |                    |
|                                                                           | Date:<br>02-2025                                                                                                                                                                                                                                                                                                                                                                                                                                                                                            | Drawn by:<br>DMC | Approved by:<br>BC | Scale@A3:<br>N.T.S |
|                                                                           | Drawing No:<br>SC-PPL-25-0                                                                                                                                                                                                                                                                                                                                                                                                                                                                                  | 031              | 1                  | Rev:<br>-          |
|                                                                           |                                                                                                                                                                                                                                                                                                                                                                                                                                                                                                             |                  |                    |                    |