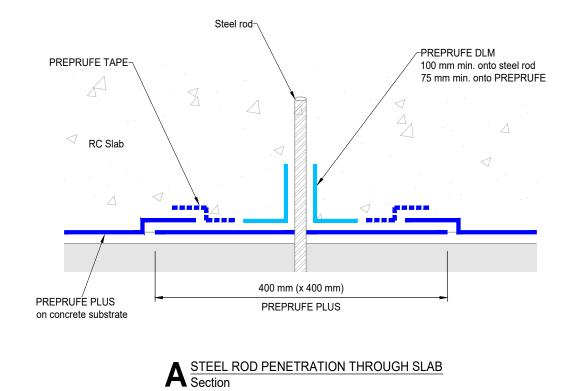

|     | General Not                                                                                                                                                                                                                                                                                                                                                                                                                                                                                                 | tes & Guidan     | ce                 |                    |  |  |  |
|-----|-------------------------------------------------------------------------------------------------------------------------------------------------------------------------------------------------------------------------------------------------------------------------------------------------------------------------------------------------------------------------------------------------------------------------------------------------------------------------------------------------------------|------------------|--------------------|--------------------|--|--|--|
|     | For those third parties responsible for the design<br>of the waterproofing system, such parties must<br>ensure the proposed system and details shown<br>herein are brought to the attention of those<br>responsible for the overall design of the structure,<br>to ensure compatibility of the waterproofing system<br>and detailing with all elements of the structural<br>design. Final decisions, acceptance and any<br>recommendations must be approved in writing<br>between such responsible parties. |                  |                    |                    |  |  |  |
|     | For product installation, this drawing is to be read<br>in conjunction with all relevant product data sheets<br>and application guidelines.                                                                                                                                                                                                                                                                                                                                                                 |                  |                    |                    |  |  |  |
|     | Drawing Notes                                                                                                                                                                                                                                                                                                                                                                                                                                                                                               |                  |                    |                    |  |  |  |
|     | The waterproofing strategy should be designed in accordance with BS 8102:2022 'Protection of below ground structures against water ingress - Code of practice'.                                                                                                                                                                                                                                                                                                                                             |                  |                    |                    |  |  |  |
| _   |                                                                                                                                                                                                                                                                                                                                                                                                                                                                                                             |                  |                    |                    |  |  |  |
|     |                                                                                                                                                                                                                                                                                                                                                                                                                                                                                                             |                  |                    |                    |  |  |  |
|     |                                                                                                                                                                                                                                                                                                                                                                                                                                                                                                             |                  |                    |                    |  |  |  |
|     |                                                                                                                                                                                                                                                                                                                                                                                                                                                                                                             |                  |                    |                    |  |  |  |
| _   |                                                                                                                                                                                                                                                                                                                                                                                                                                                                                                             |                  |                    |                    |  |  |  |
| UFE |                                                                                                                                                                                                                                                                                                                                                                                                                                                                                                             |                  |                    |                    |  |  |  |
|     |                                                                                                                                                                                                                                                                                                                                                                                                                                                                                                             |                  |                    |                    |  |  |  |
|     |                                                                                                                                                                                                                                                                                                                                                                                                                                                                                                             |                  |                    |                    |  |  |  |
|     |                                                                                                                                                                                                                                                                                                                                                                                                                                                                                                             |                  |                    |                    |  |  |  |
|     |                                                                                                                                                                                                                                                                                                                                                                                                                                                                                                             |                  |                    |                    |  |  |  |
|     |                                                                                                                                                                                                                                                                                                                                                                                                                                                                                                             |                  |                    |                    |  |  |  |
|     | Drawing Category:<br>TYPE A - PRE-APPLIED SHEET MEMBRANES<br>PREPRUFE PLUS                                                                                                                                                                                                                                                                                                                                                                                                                                  |                  |                    |                    |  |  |  |
|     | Description:<br>SLAB PENETRATIONS<br>-                                                                                                                                                                                                                                                                                                                                                                                                                                                                      |                  |                    |                    |  |  |  |
|     | Region:<br>SCANDINA\                                                                                                                                                                                                                                                                                                                                                                                                                                                                                        | /IA              |                    |                    |  |  |  |
|     | Date:<br>02-2025                                                                                                                                                                                                                                                                                                                                                                                                                                                                                            | Drawn by:<br>DMC | Approved by:<br>BC | Scale@A3:<br>N.T.S |  |  |  |
|     | Drawing No: Rev:<br>SC-PPL-25-022 -                                                                                                                                                                                                                                                                                                                                                                                                                                                                         |                  |                    |                    |  |  |  |
|     |                                                                                                                                                                                                                                                                                                                                                                                                                                                                                                             |                  |                    |                    |  |  |  |