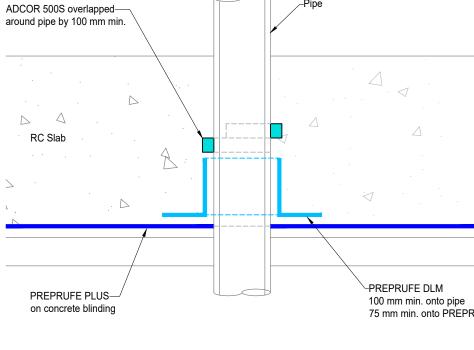

|     | General Not                                                                                                                                                                                                                                                                                                                                                                                                                                                                                                 | tes & Guidan     | ce                 |                    |  |  |  |
|-----|-------------------------------------------------------------------------------------------------------------------------------------------------------------------------------------------------------------------------------------------------------------------------------------------------------------------------------------------------------------------------------------------------------------------------------------------------------------------------------------------------------------|------------------|--------------------|--------------------|--|--|--|
|     | For those third parties responsible for the design<br>of the waterproofing system, such parties must<br>ensure the proposed system and details shown<br>herein are brought to the attention of those<br>responsible for the overall design of the structure,<br>to ensure compatibility of the waterproofing system<br>and detailing with all elements of the structural<br>design. Final decisions, acceptance and any<br>recommendations must be approved in writing<br>between such responsible parties. |                  |                    |                    |  |  |  |
|     | For product installation, this drawing is to be read<br>in conjunction with all relevant product data sheets<br>and application guidelines.                                                                                                                                                                                                                                                                                                                                                                 |                  |                    |                    |  |  |  |
|     | Drawing Notes                                                                                                                                                                                                                                                                                                                                                                                                                                                                                               |                  |                    |                    |  |  |  |
|     | The waterproofing strategy should be designed in accordance with BS 8102:2022 'Protection of below ground structures against water ingress - Code of practice'.                                                                                                                                                                                                                                                                                                                                             |                  |                    |                    |  |  |  |
| _   |                                                                                                                                                                                                                                                                                                                                                                                                                                                                                                             |                  |                    |                    |  |  |  |
|     |                                                                                                                                                                                                                                                                                                                                                                                                                                                                                                             |                  |                    |                    |  |  |  |
|     |                                                                                                                                                                                                                                                                                                                                                                                                                                                                                                             |                  |                    |                    |  |  |  |
|     |                                                                                                                                                                                                                                                                                                                                                                                                                                                                                                             |                  |                    |                    |  |  |  |
| _   |                                                                                                                                                                                                                                                                                                                                                                                                                                                                                                             |                  |                    |                    |  |  |  |
| UFE |                                                                                                                                                                                                                                                                                                                                                                                                                                                                                                             |                  |                    |                    |  |  |  |
|     |                                                                                                                                                                                                                                                                                                                                                                                                                                                                                                             |                  |                    |                    |  |  |  |
|     |                                                                                                                                                                                                                                                                                                                                                                                                                                                                                                             |                  |                    |                    |  |  |  |
|     |                                                                                                                                                                                                                                                                                                                                                                                                                                                                                                             |                  |                    |                    |  |  |  |
|     |                                                                                                                                                                                                                                                                                                                                                                                                                                                                                                             |                  |                    |                    |  |  |  |
|     |                                                                                                                                                                                                                                                                                                                                                                                                                                                                                                             |                  |                    |                    |  |  |  |
|     | Drawing Category:<br>TYPE A - PRE-APPLIED SHEET MEMBRANES<br>PREPRUFE PLUS                                                                                                                                                                                                                                                                                                                                                                                                                                  |                  |                    |                    |  |  |  |
|     | Description:<br>SLAB PENETRATIONS<br>-                                                                                                                                                                                                                                                                                                                                                                                                                                                                      |                  |                    |                    |  |  |  |
|     | Region:<br>SCANDINA\                                                                                                                                                                                                                                                                                                                                                                                                                                                                                        | /IA              |                    |                    |  |  |  |
|     | Date:<br>02-2025                                                                                                                                                                                                                                                                                                                                                                                                                                                                                            | Drawn by:<br>DMC | Approved by:<br>BC | Scale@A3:<br>N.T.S |  |  |  |
|     | Drawing No: Rev:<br>SC-PPL-25-022 -                                                                                                                                                                                                                                                                                                                                                                                                                                                                         |                  |                    |                    |  |  |  |
|     |                                                                                                                                                                                                                                                                                                                                                                                                                                                                                                             |                  |                    |                    |  |  |  |