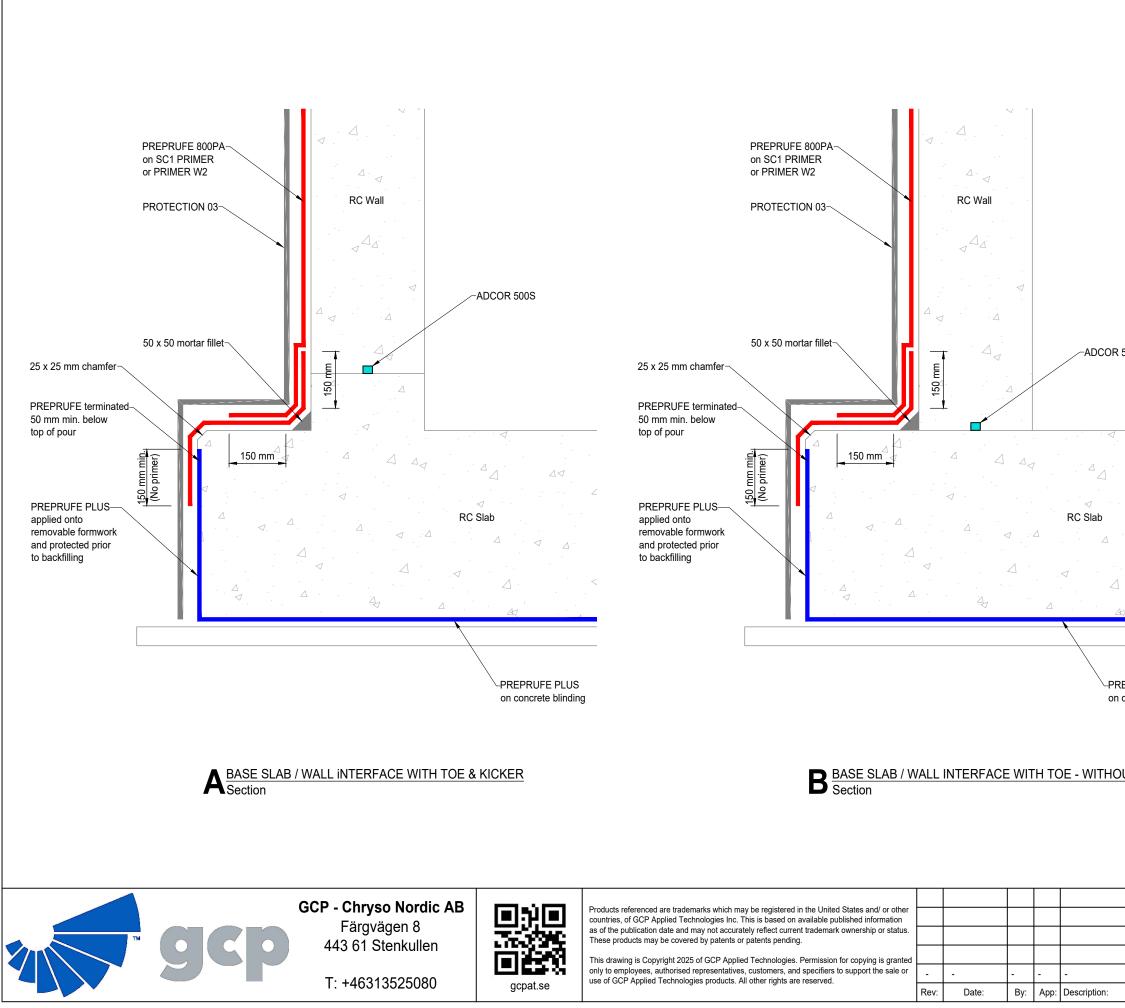

|                                  | General No                                                                                                                             | tes & Guidan                                                                                                                  | ce                                                                                                                                                                                         |                                                                     |
|----------------------------------|----------------------------------------------------------------------------------------------------------------------------------------|-------------------------------------------------------------------------------------------------------------------------------|--------------------------------------------------------------------------------------------------------------------------------------------------------------------------------------------|---------------------------------------------------------------------|
|                                  | of the water<br>ensure the<br>herein are b<br>responsible<br>to ensure c<br>and detailin<br>design. Fina<br>recommend                  | proofing syste<br>proposed syste<br>prought to the<br>for the overal<br>ompatibility of<br>g with all elen<br>al decisions, a | sponsible for the<br>em, such partie<br>tem and details<br>attention of tho<br>II design of the<br>the waterproof<br>nents of the stru<br>acceptance and<br>be approved in v<br>e parties. | s must<br>shown<br>se<br>structure,<br>ing system<br>uctural<br>any |
|                                  | in conjuncti                                                                                                                           |                                                                                                                               | his drawing is to<br>evant product d<br>s.                                                                                                                                                 |                                                                     |
|                                  | Drawing Notes                                                                                                                          |                                                                                                                               |                                                                                                                                                                                            |                                                                     |
|                                  | accordance                                                                                                                             | with BS 8102<br>d structures a                                                                                                | y should be de<br>:2022 `Protection<br>gainst water in                                                                                                                                     | on of                                                               |
| 500S                             |                                                                                                                                        |                                                                                                                               |                                                                                                                                                                                            |                                                                     |
|                                  |                                                                                                                                        |                                                                                                                               |                                                                                                                                                                                            |                                                                     |
| ∆ <i>⊲</i><br>                   |                                                                                                                                        |                                                                                                                               |                                                                                                                                                                                            |                                                                     |
| <i>⊲</i> _∆                      |                                                                                                                                        |                                                                                                                               |                                                                                                                                                                                            |                                                                     |
| <                                |                                                                                                                                        |                                                                                                                               |                                                                                                                                                                                            |                                                                     |
| EPRUFE PLUS<br>concrete blinding |                                                                                                                                        |                                                                                                                               |                                                                                                                                                                                            |                                                                     |
| UT KICKER                        | Drawing Category:<br>TYPE A - POST-APPLIED SHEET MEMBRANES<br>PREPRUFE 800PA<br>Description:<br>BASE SLAB-WALL INTERFACE WITH TOE<br>- |                                                                                                                               |                                                                                                                                                                                            |                                                                     |
|                                  |                                                                                                                                        |                                                                                                                               |                                                                                                                                                                                            |                                                                     |
|                                  | Region:<br>SCANDINAVIA                                                                                                                 |                                                                                                                               |                                                                                                                                                                                            |                                                                     |
|                                  | Date:<br>02-2025                                                                                                                       | Drawn by:<br>DMC                                                                                                              | Approved by:<br>BC                                                                                                                                                                         | Scale@A3:<br>N.T.S                                                  |
|                                  | Drawing No: Rev:<br>SC-PPA-25-032 -                                                                                                    |                                                                                                                               |                                                                                                                                                                                            |                                                                     |
|                                  |                                                                                                                                        |                                                                                                                               |                                                                                                                                                                                            |                                                                     |