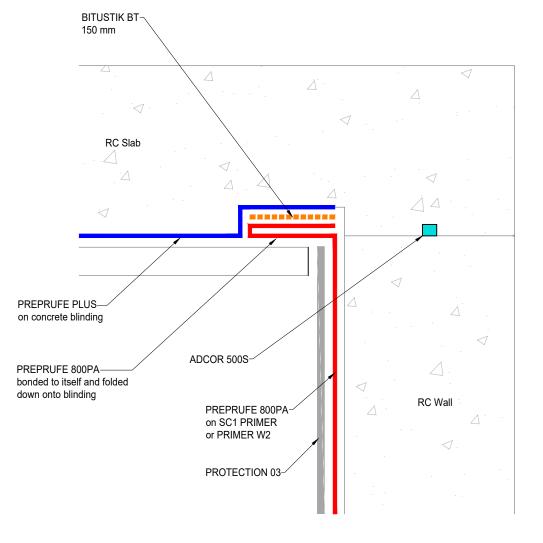

**B** WALL-UPPER SLAB CONSTRUCTION JOINT Section

## Drawing Notes

The waterproofing strategy should be designed in accordance with BS 8102:2022 `Protection of below ground structures against water ingress -Code of practice'.

Drawing Category:

TYPE A - POST-APPLIED SHEET MEMBRANES PREPRUFE 800PA

Description:

WALL-UPPER SLAB CONSTRUCTION JOINT

Region:

SCANDINAVIA

wn by: Approved by: Scale@A3: N.T.S Rev:

GCP - Chryso Nordic AB Färgvägen 8 443 61 Stenkullen

T: +46313525080

Products referenced are trademarks which may be registered in the United States and/ or other countries, of GCP Applied Technologies Inc. This is based on available published information as of the pr These prod