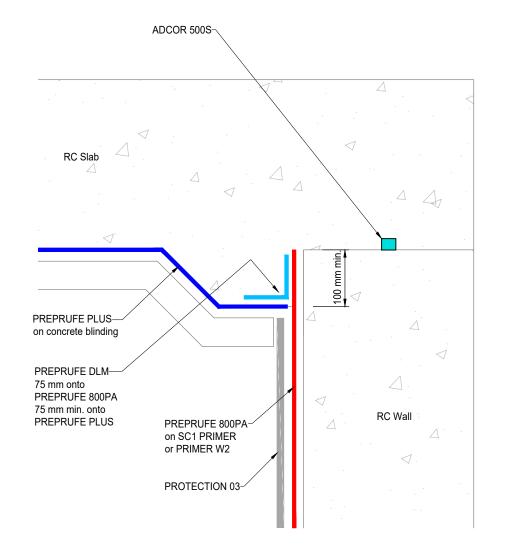

**B** WALL-UPPER SLAB CONSTRUCTION JOINT Section

## Drawing Notes

The waterproofing strategy should be designed in accordance with BS 8102:2022 `Protection of below ground structures against water ingress -Code of practice'.

Drawing Category:

TYPE A - POST-APPLIED SHEET MEMBRANES PREPRUFE 800PA

Description:

WALL-UPPER SLAB CONSTRUCTION JOINT

Region:

SCANDINAVIA

wn by: Approved by: Scale@A3: N.T.S Rev:

GCP - Chryso Nordic AB Färgvägen 8 443 61 Stenkullen

T: +46313525080

Products referenced are trademarks which may be registered in the United States and/ or other countries, of GCP Applied Technologies Inc. This is based on available published information as of the pr These prod