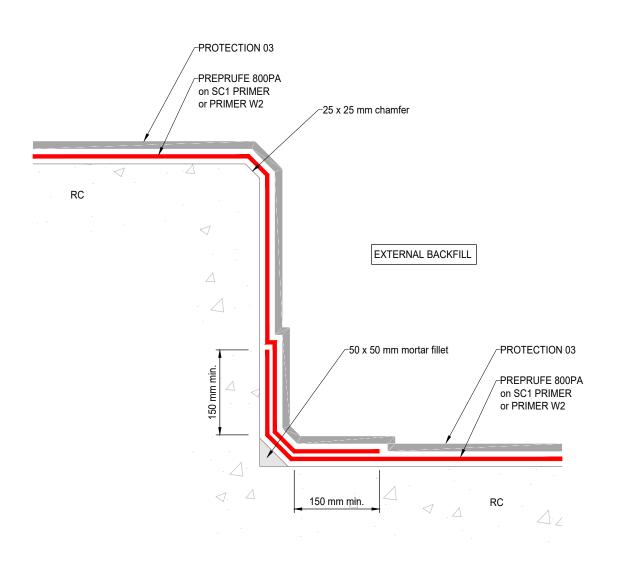

INTERNAL & EXTERNAL CORNERS - HORIZONTAL APPAICATION

150 mm min. -25 x 25 mm chamfer 150 mm min. 120 ⁻50 x 50 mm mortar fillet EXTERNAL BACKFILL PREPRUFE 800PA on SC1 PRIMER or PRIMER W2 PROTECTION 03

B INTERNAL & EXTERNAL CORNERS - VERTICAL APPAICATION Plan Section

Description:

INTERNAL & EXTERNAL CORNERS

Region:

**SCANDINAVIA** 

SC-PPA-25-002

Date: Drawn by: Approved by: Scale@A3: DMC 02-2025 N.T.S Drawing No: Rev:

Products referenced are trademarks which may be registered in the United States and/ or other countries, of GCP Applied Technologies Inc. This is based on available published information as of the publication date and may not accurately reflect current trademark ownership or status. These products may be covered by patents or patents pending.